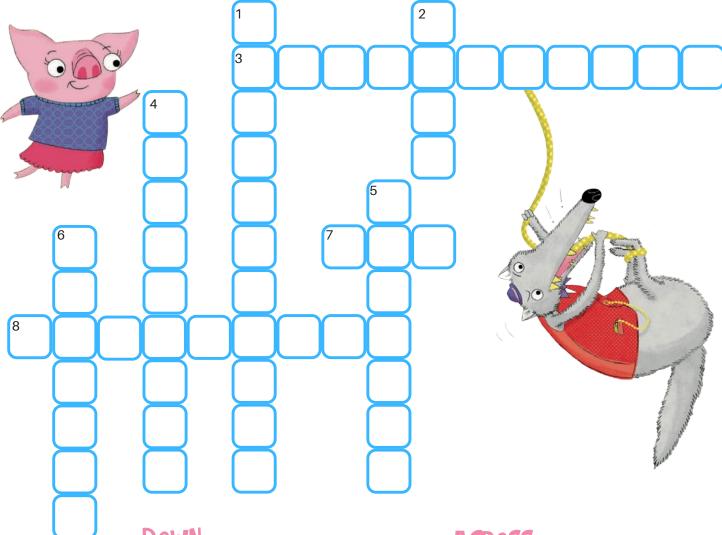

# PENNY'S CROSSWORD

#### DOWN

- 1. What did Penny study in school?
- 2. What county do Penny and her brothers live in?
- 4. Who texted Puck about the wolf coming back?
- 5. What kind of rollercoaster does Penny want to build?
- 6. What is the Wolf's name?

### **ACROSS**

- 3. Where did Penny go to School?
- 7. Who uses sticks in his trap?
- 8. What does Penny draw up before she builds anything?

From **Penny, the Engineering Tail of the Fourth Little Pig** by Kimberly Derting and Shelli R. Johannes, illustrated by Hannah Marks