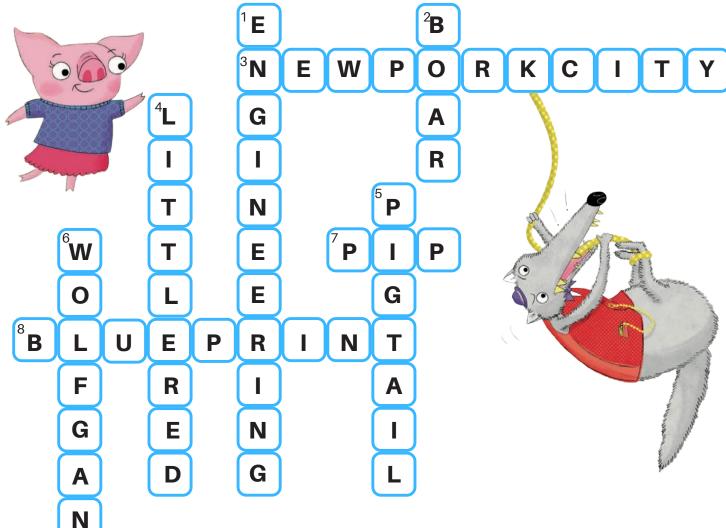

# PENNY'S CROSSWORD

#### DOWN

- 1. What did Penny study in school?
- 2. What county do Penny and her brothers live in?
- 4. Who texted Puck about the wolf coming back?
- 5. What kind of rollercoaster does Penny want to build?
- 6. What is the Wolf's name?

### **ACROSS**

- 3. Where did Penny go to School?
- 7. Who uses sticks in his trap?
- 8. What does Penny draw up before she builds anything?

G

From Penny, the Engineering Tail of the Fourth Little Pig by Kimberly Derting and Shelli R. Johannes, illustrated by Hannah Marks ©2022 Raintree.