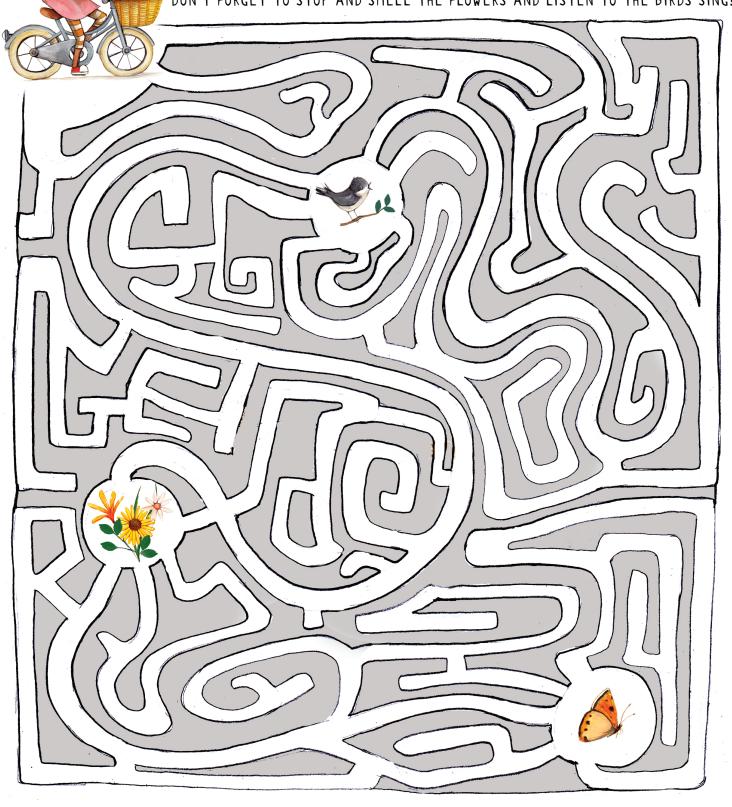

## TIME FOR A MINDFUL MAZE!

Can you help Sasha and Mr. Sloth find a butterfly?

DON'T FORGET TO STOP AND SMELL THE FLOWERS AND LISTEN TO THE BIRDS SING!