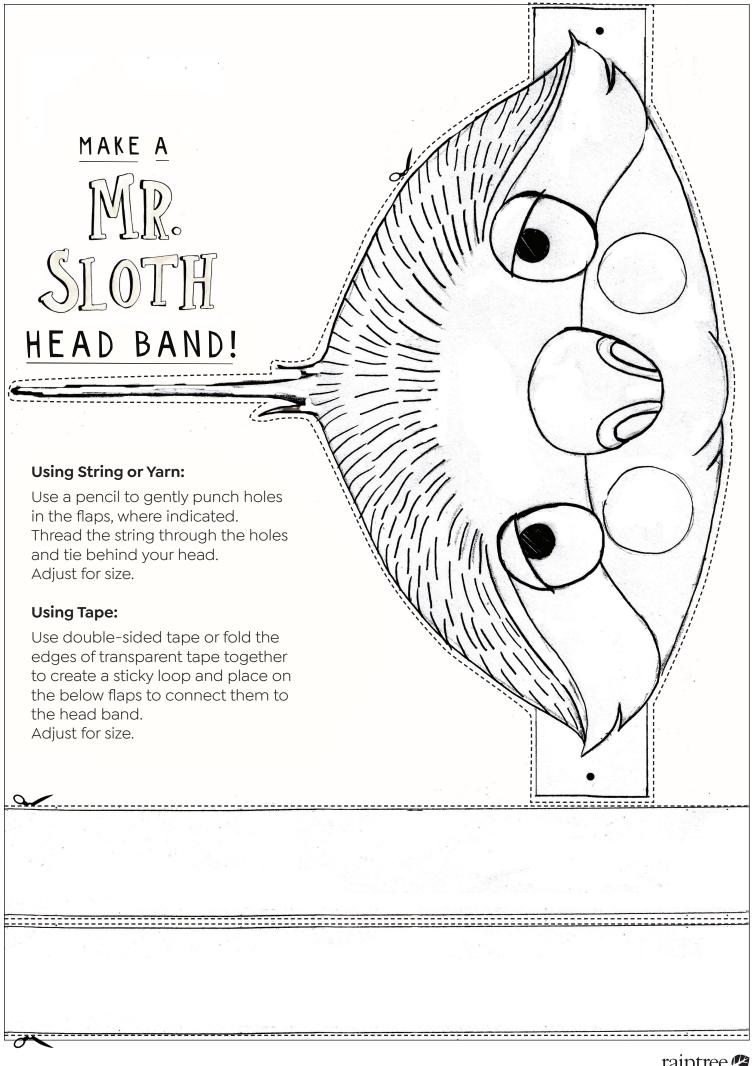

| V |
|---|---|---|---|---|---|---|---|---|---|---|
| E | R | 0 | N | Υ | Ε | N | L | J | Н | I |
| D | Ε | Т | S | Α | Ε | G | 0 | Q | М | Т |
| L | Α | Ε | D | Р | R | V | W | S | 1 | N |
| Ε | D | S | М | Ε | L | L | D | Ε | N | Т |
| K | Н | 1 | R | Α | 0 | Н | 0 | F | D | L |
| S | L | 0 | D | F | 0 | Α | W | J | F | S |
| M | G | Q | D | Z | K | F | N | Р | U | ı |
| E | I | С | S | Х | 0 | U | F | М | L | Ε |
| L | U | U | L | М | K | В | L | 0 | Е | Υ |
| K | Α | L | ١ | S | Т | Ε | N | С | Н | J |
| L | 0 | Ε | U | Н | Т | ١ | Α | S | S | U |
| M | R | S | L | 0 | T | Н | K | L | F | Α |
| Α | l | 0 | S | M | L | 0 | U | N | Р | Z |

## A MINDFUL WALK OUTSIDE



Did you hear any birds singing?

How many flowers did you see?



What did they smell like?

What colours were they?