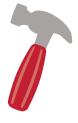

#### Job Match

Match the worker with the tool they are most likely to use on the job.

Baker

**Fireman** 

**Doctor** 

It's Groundhog Day and the groundhog has to come outside of his burrow. Help the groundhog through his tunnels so he can see his shadow (or not!)