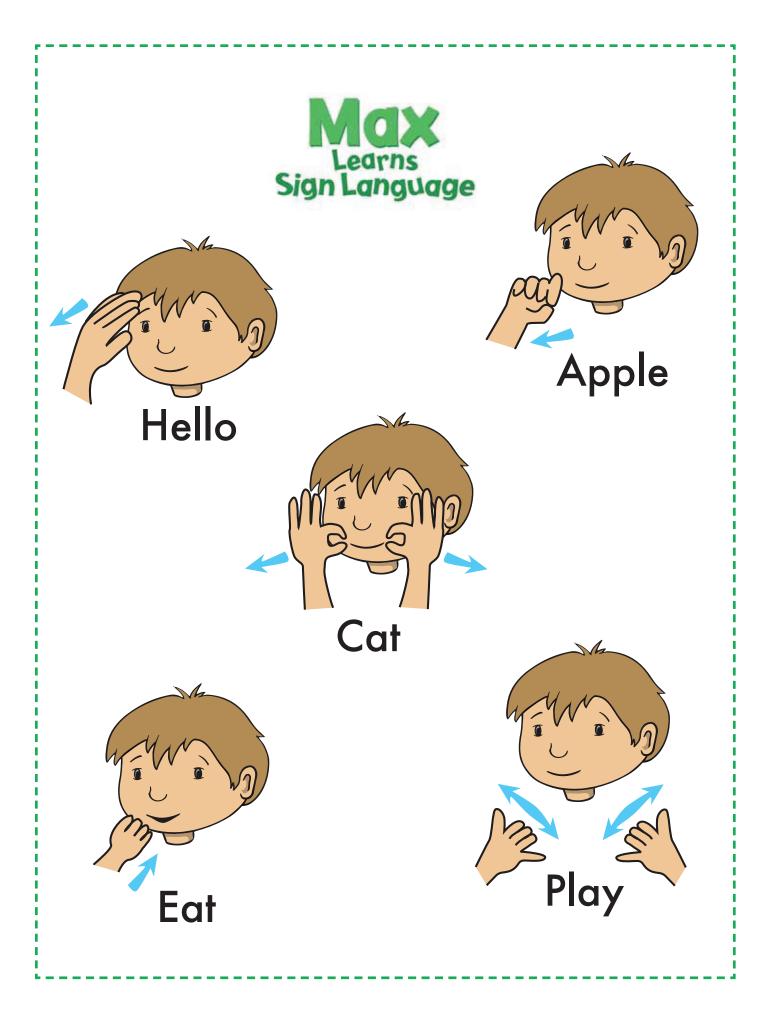

### My Favourite Things

| Max's favourite food is cake.  My favourite food is:                         |
|------------------------------------------------------------------------------|
| Max's favourite field trip is the fire station.  My favourite feild trip is: |
| Max's favourite animal is a monkey.  My favourite animal is a:               |
| Max's favourite holiday is Cinco de Mayo.<br>My favourite holiday is:        |
| Max's favourite place is the zoo. My favourite place is:                     |
| Max's favourite colour is blue.  My favourite colour is:                     |