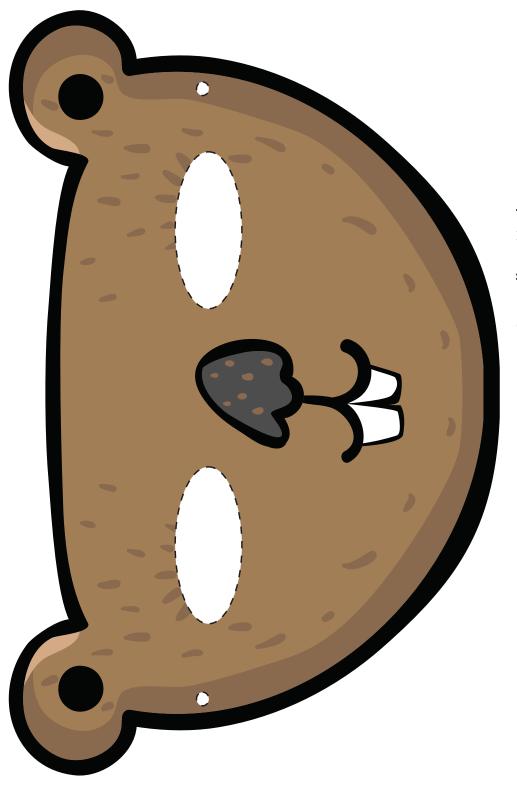

**Groundhog Mask** 

## Directions:

- 1. Print on card stock

- 2. Cut around mask3. Cut eyeholes out4. Punch out side circles and thread yarn or ribbon to hold mask in palce5. Try your groundhog mask on!