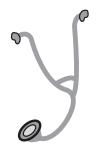

#### Job Match

Match the worker with the tool they are most likely to use on the job.

Baker

**Fireman** 

**Doctor** 

It's Groundhog Day and the groundhog has to come outside of his burrow. Help the groundhog through his tunnels so he can see his shadow (or not!)