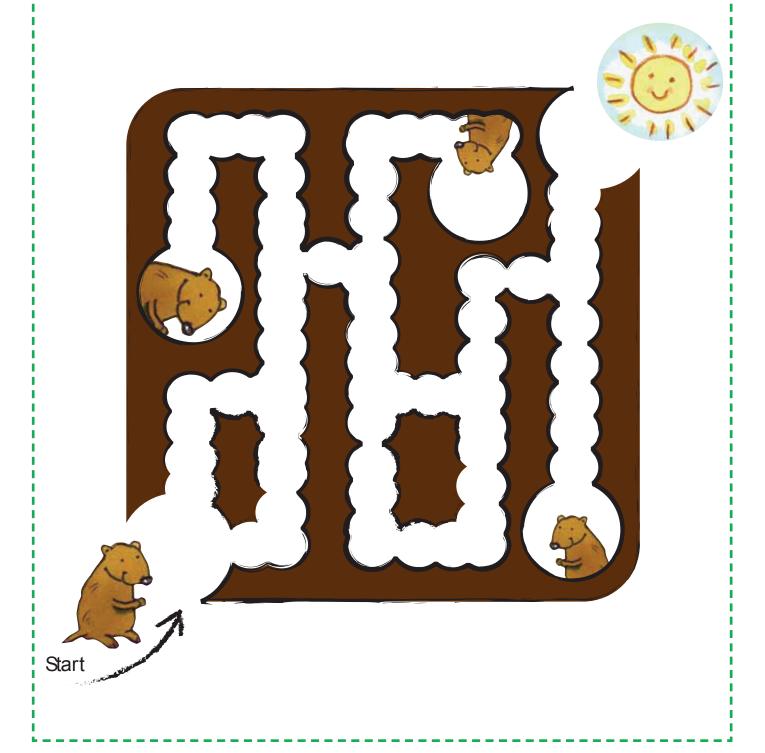

#### Job Match

Match the worker with the tool they are most likely to use on the job.

Baker

**Fireman** 

**Doctor** 

It's Groundhog Day and the groundhog has to come outside of his burrow. Help the groundhog through his tunnels so he can see his shadow (or not!)